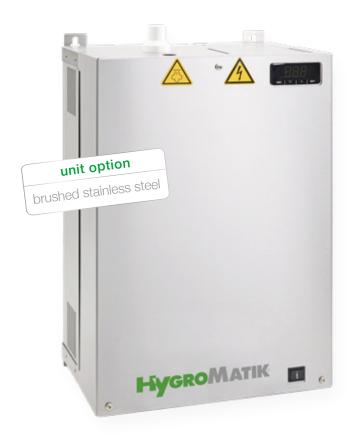

## StandardLine

Steam humidifier in stainless steel housing

The HygroMatik StandardLine with the option "stainless steel" is preferably used in industries that require a housing made of uncoated material due to strict hygienic regulations and cleaning methods.

The brushed stainless steel housing is particularly corrosion-resistant, easy to clean and therefore meets the highest hygiene standards. In addition, the steam humidifier naturally offers the well-known advantages that characterise all StandardLine units.

## The advantages at a glance

- Extremely robust brushed stainless steel housing
- · Fast and thorough cleaning possible
- · Use in hygienically sensitive areas
- Easy installation and operation
- Low maintenance requirements